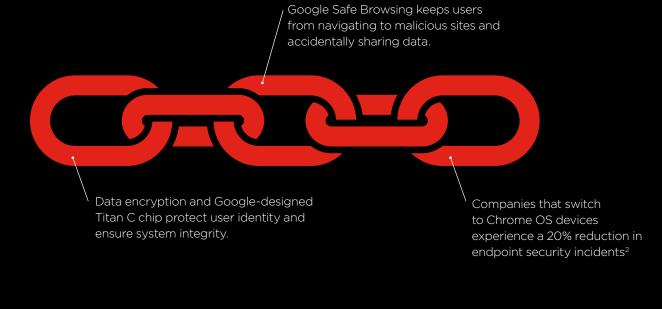

- Collaboration apps through Google Workspace
- Offline access to Gmail and Google Drive files Updates that install in the background, not at boot
- It offers built-in, proactive security