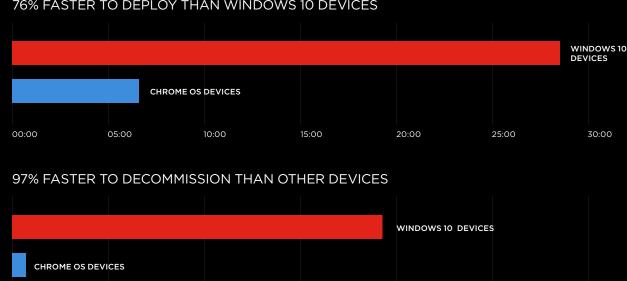

# It's faster and easier for IT

CHROME DEVICES ARE1 76% FASTER TO DEPLOY THAN WINDOWS 10 DEVICES

15:00

20:00

25:00

30:00

- Select from more than 300+ settings, including security and privacy controls
- Configure Wi-Fi, VPN, identity, certificate, and printer infrastructure

10:00

Set up apps, browser extensions, or bookmarks remotely

05:00

00:00